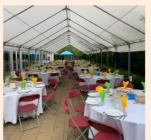

| Room                              | Price<br>(per day) | # Standing<br>Max | # Seated<br>Max |
|-----------------------------------|--------------------|-------------------|-----------------|
| Gales Family<br>Ballroom          | \$2300 - \$2800    | 594               | 500             |
| Bette-Jane<br>Israels Atrium      | \$850              | 180               | 100             |
| Eastern<br>Courtyard              | \$850              | 180               | 100             |
| Boxer Family<br>Plaza             | \$1200             | 200               | 150             |
| Bev Libin<br>Conference<br>Centre | \$1150             | 147               | 110             |
| Bridal Suite                      | \$175              | n/a               | n/a             |
| *Kitchen                          | \$600              | n/a               | n/a             |
| Sanctuary                         | \$2000 - \$2200    | n/a               | 400             |