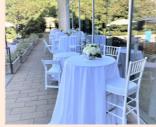

| Room                              | Price<br>(per day) | # Standing<br>Max | # Seated<br>Max |
|-----------------------------------|--------------------|-------------------|-----------------|
| Gales Family<br>Ballroom          | \$2300 - \$2800    | 594               | 500             |
| Bette-Jane<br>Israels Atrium      | \$850              | 180               | 100             |
| Eastern<br>Courtyard              | \$850              | 180               | 100             |
| Boxer Family<br>Plaza             | \$1200             | 200               | 150             |
| Bev Libin<br>Conference<br>Centre | \$1150             | 147               | 110             |
| Bridal Suite                      | \$175              | n/a               | n/a             |
| *Kitchen                          | \$600              | n/a               | n/a             |
| Sanctuary                         | \$2000 - \$2200    | n/a               | 400             |