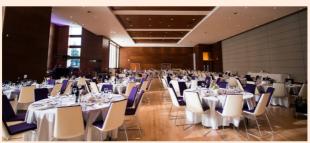

| Room                              | Price<br>(per day) | # Standing<br>Max | # Seated<br>Max |
|-----------------------------------|--------------------|-------------------|-----------------|
| Gales Family<br>Ballroom          | \$2300 - \$2800    | 594               | 500             |
| Bette-Jane<br>Israels Atrium      | \$850              | 180               | 100             |
| Eastern<br>Courtyard              | \$850              | 180               | 100             |
| Boxer Family<br>Plaza             | \$1200             | 200               | 150             |
| Bev Libin<br>Conference<br>Centre | \$1150             | 147               | 110             |
| Bridal Suite                      | \$175              | n/a               | n/a             |
| *Kitchen                          | \$600              | n/a               | n/a             |
| Sanctuary                         | \$2000 - \$2200    | n/a               | 400             |