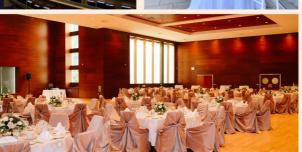

| Room                              | Price<br>(per day) | # Standing<br>Max | # Seated<br>Max |
|-----------------------------------|--------------------|-------------------|-----------------|
| Gales Family<br>Ballroom          | \$2300 - \$2800    | 594               | 500             |
| Bette-Jane<br>Israels Atrium      | \$850              | 180               | 100             |
| Eastern<br>Courtyard              | \$850              | 180               | 100             |
| Boxer Family<br>Plaza             | \$1200             | 200               | 150             |
| Bev Libin<br>Conference<br>Centre | \$1150             | 147               | 110             |
| Bridal Suite                      | \$175              | n/a               | n/a             |
| *Kitchen                          | \$600              | n/a               | n/a             |
| Sanctuary                         | \$2000 - \$2200    | n/a               | 400             |