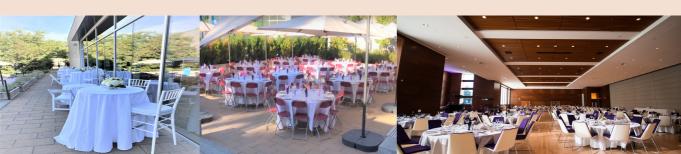

| Room                              | Price<br>(per day) | # Standing<br>Max | # Seated<br>Max |
|-----------------------------------|--------------------|-------------------|-----------------|
| Gales Family<br>Ballroom          | \$2300 - \$2800    | 594               | 500             |
| Bette-Jane<br>Israels Atrium      | \$850              | 180               | 100             |
| Eastern<br>Courtyard              | \$850              | 180               | 100             |
| Boxer Family<br>Plaza             | \$1200             | 200               | 150             |
| Bev Libin<br>Conference<br>Centre | \$1150             | 147               | 110             |
| Bridal Suite                      | \$175              | n/a               | n/a             |
| *Kitchen                          | \$600              | n/a               | n/a             |
| Sanctuary                         | \$2000 - \$2200    | n/a               | 400             |