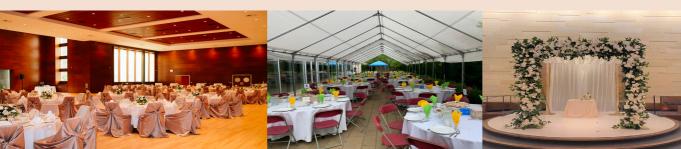

| Room                              | Price<br>(per day) | # Standing<br>Max | # Seated<br>Max |
|-----------------------------------|--------------------|-------------------|-----------------|
| Gales Family<br>Ballroom          | \$2300 - \$2800    | 594               | 500             |
| Bette-Jane<br>Israels Atrium      | \$850              | 180               | 100             |
| Eastern<br>Courtyard              | \$850              | 180               | 100             |
| Boxer Family<br>Plaza             | \$1200             | 200               | 150             |
| Bev Libin<br>Conference<br>Centre | \$1150             | 147               | 110             |
| Bridal Suite                      | \$175              | n/a               | n/a             |
| *Kitchen                          | \$600              | n/a               | n/a             |
| Sanctuary                         | \$2000 - \$2200    | n/a               | 400             |