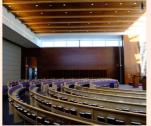

| Room                              | Price<br>(per day) | # Standing<br>Max | # Seated<br>Max |
|-----------------------------------|--------------------|-------------------|-----------------|
| Gales Family<br>Ballroom          | \$2300 - \$2800    | 594               | 500             |
| Bette-Jane<br>Israels Atrium      | \$850              | 180               | 100             |
| Eastern<br>Courtyard              | \$850              | 180               | 100             |
| Boxer Family<br>Plaza             | \$1200             | 200               | 150             |
| Bev Libin<br>Conference<br>Centre | \$1150             | 147               | 110             |
| Bridal Suite                      | \$175              | n/a               | n/a             |
| *Kitchen                          | \$600              | n/a               | n/a             |
| Sanctuary                         | \$2000 - \$2200    | n/a               | 400             |